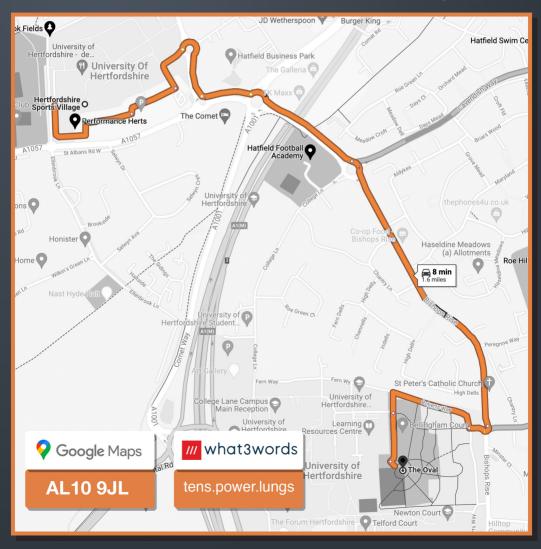

## How to find the Oval Gym

Head out of the Sports Village car park and take the third exit off the roundabout which takes you off the business park. Turn left at the traffic light and use the two middle lanes to take the second exit which goes past the Galleria. Take the second exit at the next roundabout onto Bishops Rise and go along this road for around 800m. At the mini roundabout, take the third exit. Take a right onto a new access road that takes you down the side of the new College Lane accommodation. Follow this road to the end and the Oval Gym is directly ahead of you. Please park in the car park at the end of the road. Remember to visit the help desk to register your car.