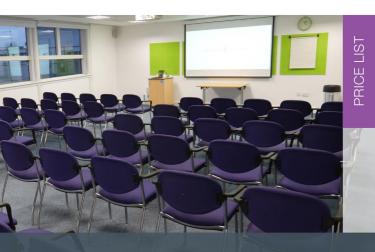

# **Price List**

Conference & Meeting Rooms

## Room Hire

| Room Name           | Day / Half Day hire | Hourly Charge* |
|---------------------|---------------------|----------------|
| International Suite | £290 / £174         | £50            |
| Members Lounge      | £174 / £115         | £33            |
| Players' Lounge     | £174 / £115         | £33            |
| Academy Room        | £147 / £100         | £27.50         |